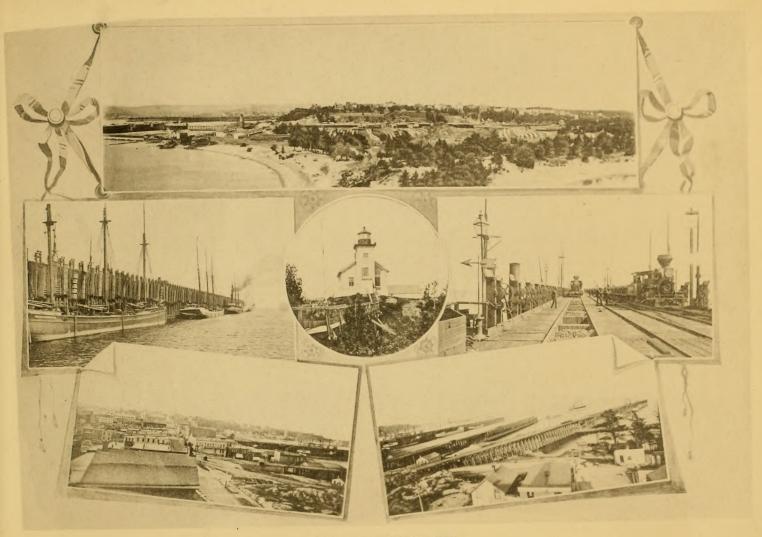

## and the "Soo."

Copyright, 1888, by B. F. CHILDS Photographer, Marquette, Mich.

- - - - 6 GS.

The Albertype Co., N. Y.

1

NO. 1 ORE DOCK. MARQUETTE, FROM HOTEL MARQUETTE. MARQUETTE, FROM THE LIGHT HOUSE. LIGHT HOUSE. MARQUETTE.

NO. 3 ORE DOCK. THE IRON SHIPPING DOCKS FROM HOTEL MARQUETTE.

NEW CLIFTON HOTEL. ARCH STREET, CUSTOM HOUSE. HOTEL MARQUETTE. CAMPBELL & WILKINSON'S NEW BANK BUILDING. BLAKER STREET.

MARQUETTE.

.

. .

RIDGE STREET, EAST FROM BLAKER STREET.